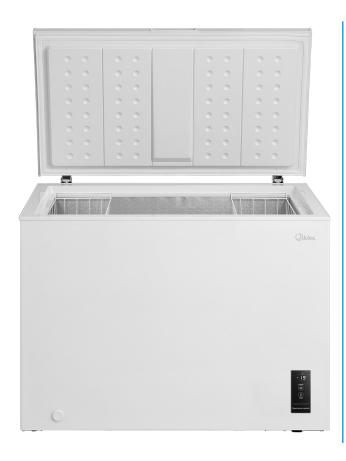

## MIDEA CHEST FREEZER

Model Number: MDRC345FEE01

| SPECIFICATIONS:            |                                            |
|----------------------------|--------------------------------------------|
| Product Type:              | Freestanding, static                       |
| Aesthetics:                | White                                      |
| Energy Efficiency Class:   | Е                                          |
| Electric Supply:           | 220V - 240V / 50Hz                         |
| Chest Freezer Volume:      | 249 L                                      |
| Total Net Weight:          | 32.50KG                                    |
| Noise Level:               | 41 dB/C                                    |
| Energy Consumption / year: | 216 kWh/a                                  |
| Cooling System:            | Single System                              |
| Compressor:                | DC Inverter<br>Reciprocating<br>Compressor |

| MAIN FEATURES              |             |
|----------------------------|-------------|
| Door Material:             | Metal       |
| Control:                   | Outside LED |
| Hanging Basket:            | 2           |
| Convert Freezer in Fridge: | Yes         |
| Super Freeze in Freezer:   | Yes         |
| Freezing Capacity:         | 11.50kg/24h |
| Handle Type:               | Recessed    |

## **DIMENSIONS:**

W: 98.50 cm x D: 60 cm x H: 85 cm